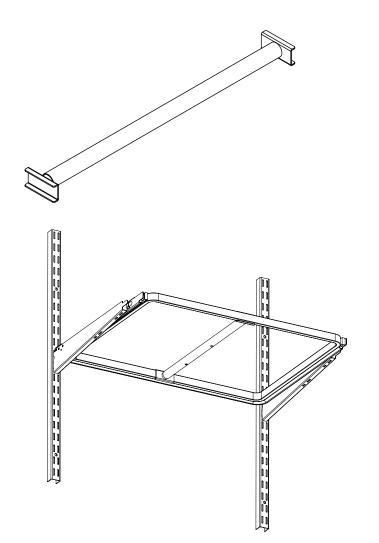

# STE<u>P 2. A</u>

Attach one of the brackets to the inside of the sliding frame.

Press the push button and extend hanging rod to attach the second bracket to the inside of the sliding frame.

STEP 4. A

۸N

Firmly extend the rod until you hear the click of the push button.