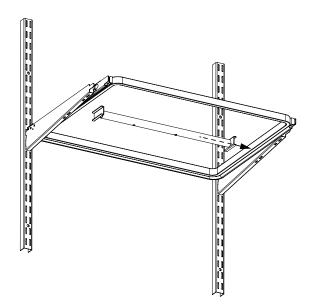

# STE<u>P 2. A</u>

Attach one of the brackets to the inside of the sliding frame.

Press the push button and extend hanging rod to attach the second bracket to the inside of the sliding frame.

STEP 4. A

۸N