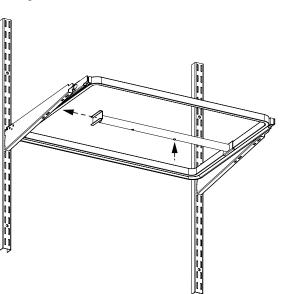

# STE<u>P 2. A</u>

Attach one of the brackets to the inside of the sliding frame.

Press the push button and extend hanging rod to attach the second bracket to the inside of the sliding frame.

STEP 4. A

۸N

Firmly extend the rod until you hear the click of the push button.