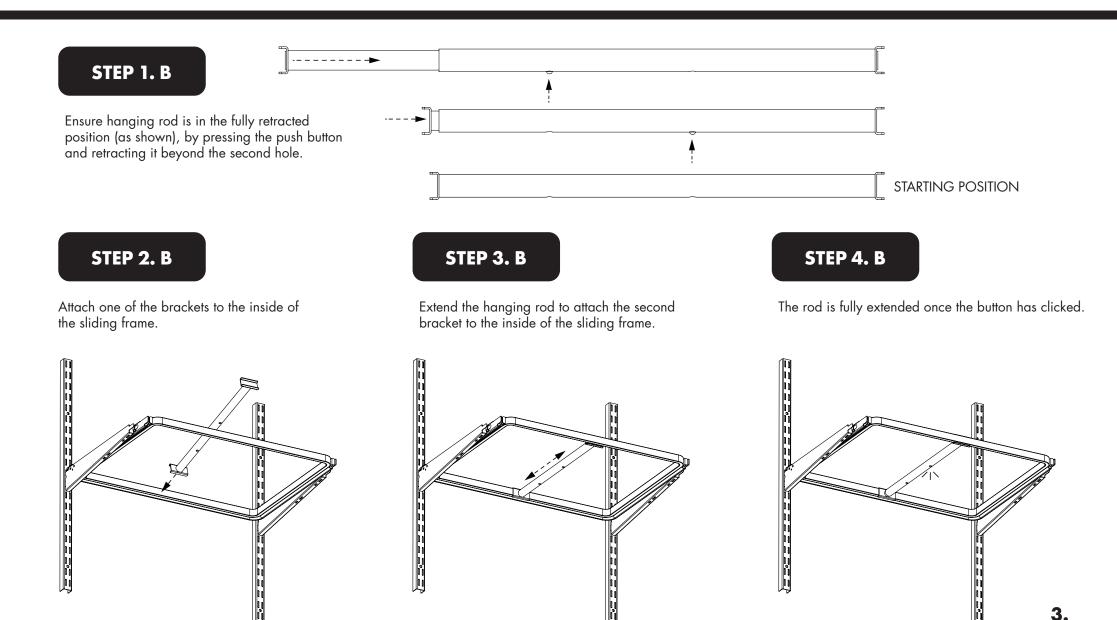

## **B.** FRONT/BACK CONFIGURATION

#### ADJUSTABLE SLIDING FRAME HANGING RAIL ASSEMBLY INSTRUCTIONS