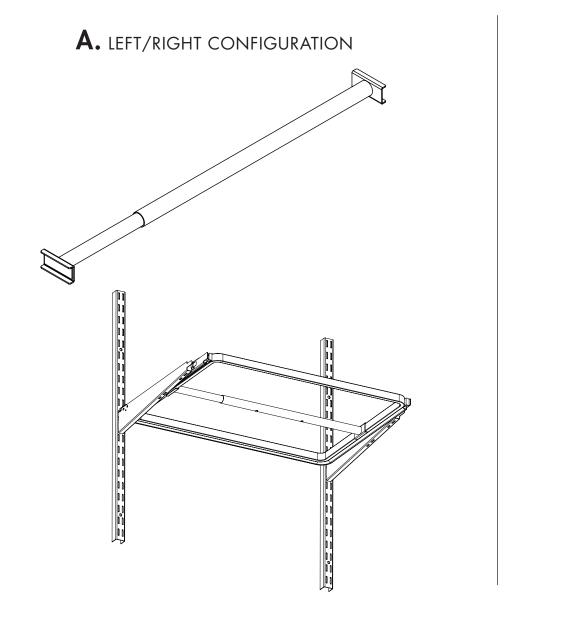

## A. LEFT/RIGHT CONFIGURATION

### ADJUSTABLE SLIDING FRAME HANGING RAIL ASSEMBLY INSTRUCTIONS

STARTING POSITION

### STEP 1. A

Ensure hanging rod is the retracted position (as shown), by pressing the push button and retracting it untill it clicks into the second hole.