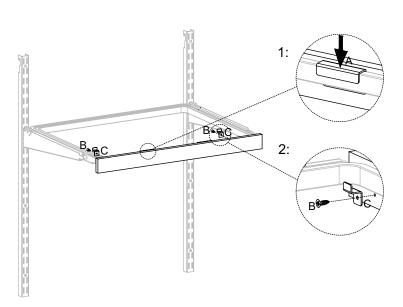

## STEP 2

Hang the Fascia from the Sliding Frame using the two brackets (A) and centre before securing with brackets (C).

flexistorage.com.au flexistorage.co.nz

MADE IN CHINA
Distributed by:
Visy Retail Services Pty Ltd (AU): 1300 734 714
Visy Board Limited (NZ): 0800 443 058