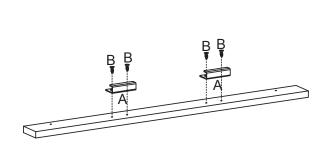

## **ELEVATE SLIDING FRAME FASCIA** ASSEMBLY INSTRUCTIONS

**PARTS LIST** 

STEP 1