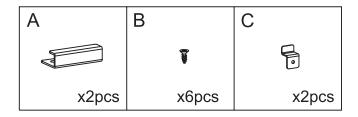

## **ELEVATE SLIDING FRAME FASCIA** ASSEMBLY INSTRUCTIONS

**PARTS LIST** 

STEP 1