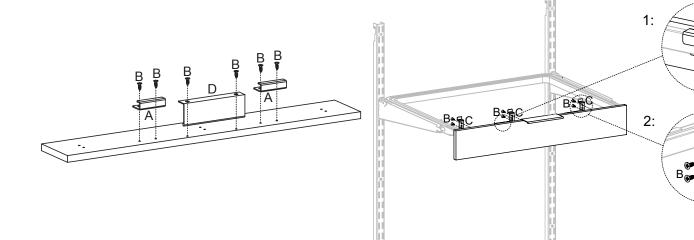

### STEP 1

### STEP 2

Hang the Fascia from the Sliding Frame using the two brackets (A) and centre before securing with brackets (C).

flexistorage.com.au flexistorage.co.nz

MADE IN CHINA
Distributed by:
Visy Retail Services Pty Ltd (AU): 1300 734 714
Visy Board Limited (NZ): 0800 443 058