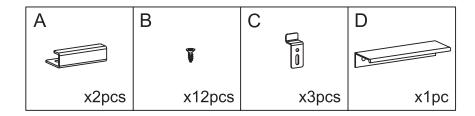

# **ELEVATE 1 RUNNER DRAWER FASCIA** ASSEMBLY INSTRUCTIONS



#### Care Instructions:

We recommend to wipe over with a dry micro-fibre cloth to remove any dust. Avoid using a damp or wet cloth and any cleaning chemicals as this may cause damage to the surface.



## **ELEVATE 1 RUNNER DRAWER FASCIA**ASSEMBLY INSTRUCTIONS

**PARTS LIST** 



### STEP 1

### STEP 2

Hang the Fascia from the Sliding Frame using the two brackets (A) and centre before securing with brackets (C).



flexistorage.com.au flexistorage.co.nz

MADE IN CHINA
Distributed by:
Visy Retail Services Pty Ltd (AU): 1300 734 714
Visy Board Limited (NZ): 0800 443 058