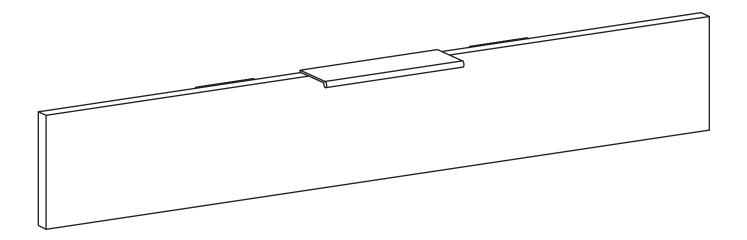

# **ELEVATE 1 RUNNER DRAWER FASCIA** ASSEMBLY INSTRUCTIONS

## **ELEVATE 1 RUNNER DRAWER FASCIA**ASSEMBLY INSTRUCTIONS

**PARTS LIST** 