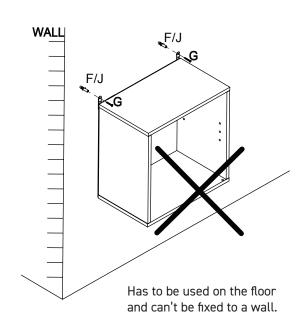

### THIS PRODUCT SHOULD BE ANCHORED TO A WALL OR OTHER SUITABLE SURFACE TO AVOID SERIOUS INJURY OR DEATH.

To help avoid any serious injury or death, this product includes a bracket to prevent toppling. We strongly recommend that this product be permanently fixed to the wall or other suitable surface. Fixing hardware is not included since different surface materials require different attachments. Please seek professional advice if you are in doubt as to which fixing hardware to use. Regularly check your fixing device.