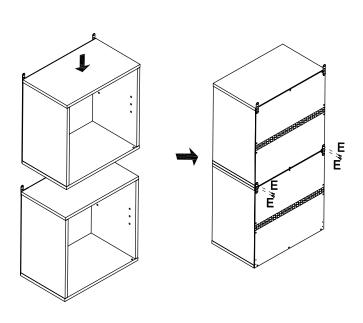

### THIS PRODUCT SHOULD BE ANCHORED TO A WALL OR OTHER SUITABLE SURFACE TO AVOID SERIOUS INJURY OR DEATH.

To help avoid any serious injury or death, this product includes a bracket to prevent toppling. We strongly recommend that this product be permanently fixed to the wall or other suitable surface. Fixing hardware is not included since different surface materials require different attachments. Please seek professional advice if you are in doubt as to which fixing hardware to use. Regularly check your fixing device.





#### **ELEMENT**



#### **HARDWARE**



#### STEP 1







#### STEP 2



#### STEP 3





### STEP 4



#### STEP 5







#### STEP 6





DISTRIBUTED BY:

Visy Retail Services Pty Ltd (AU): 1300 734 714

Visy Board Limited (NZ): 0800 443 058

For more information please visit:

www.flexistorage.com.au www.flexistorage.co.nz