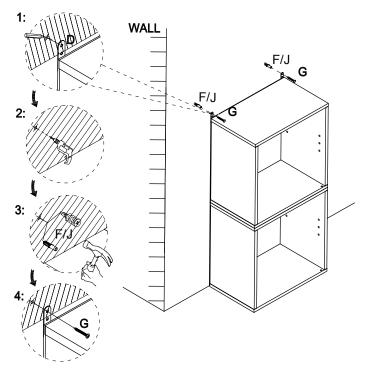

### THIS PRODUCT SHOULD BE ANCHORED TO A WALL OR OTHER SUITABLE SURFACE TO AVOID SERIOUS INJURY OR DEATH.

To help avoid any serious injury or death, this product includes a bracket to prevent toppling. We strongly recommend that this product be permanently fixed to the wall or other suitable surface. Fixing hardware is not included since different surface materials require different attachments. Please seek professional advice if you are in doubt as to which fixing hardware to use. Regularly check your fixing device.

#### STEP 3

### STEP 4