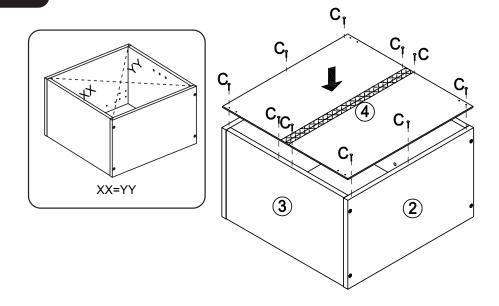

### THIS PRODUCT SHOULD BE ANCHORED TO A WALL OR OTHER SUITABLE SURFACE TO AVOID SERIOUS INJURY OR DEATH.

To help avoid any serious injury or death, this product includes a bracket to prevent toppling. We strongly recommend that this product be permanently fixed to the wall or other suitable surface. Fixing hardware is not included since different surface materials require different attachments. Please seek professional advice if you are in doubt as to which fixing hardware to use. Regularly check your fixing device.





#### **ELEMENT**



#### **HARDWARE**



#### STEP 1







#### STEP 2



#### STEP 3





### STEP 4



#### STEP 5







#### STEP 6





DISTRIBUTED BY:

Visy Retail Services Pty Ltd (AU): 1300 734 714

Visy Board Limited (NZ): 0800 443 058

For more information please visit:

www.flexistorage.com.au www.flexistorage.co.nz