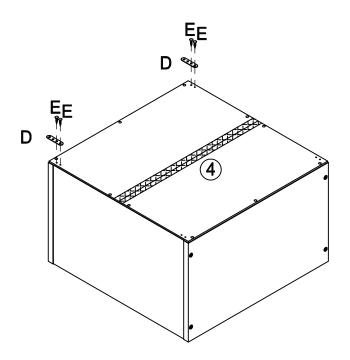

### THIS PRODUCT SHOULD BE ANCHORED TO A WALL OR OTHER SUITABLE SURFACE TO AVOID SERIOUS INJURY OR DEATH.

To help avoid any serious injury or death, this product includes a bracket to prevent toppling. We strongly recommend that this product be permanently fixed to the wall or other suitable surface. Fixing hardware is not included since different surface materials require different attachments. Please seek professional advice if you are in doubt as to which fixing hardware to use. Regularly check your fixing device.





#### **ELEMENT**



#### **HARDWARE**



#### STEP 1







#### STEP 2



#### STEP 3





### STEP 4



#### STEP 5







#### STEP 6





DISTRIBUTED BY:

Visy Retail Services Pty Ltd (AU): 1300 734 714

Visy Board Limited (NZ): 0800 443 058

For more information please visit:

www.flexistorage.com.au www.flexistorage.co.nz