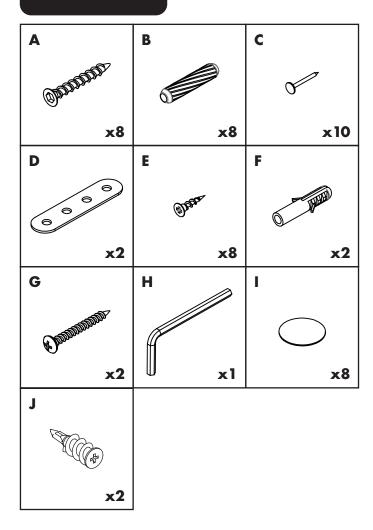

### THIS PRODUCT SHOULD BE ANCHORED TO A WALL OR OTHER SUITABLE SURFACE TO AVOID SERIOUS INJURY OR DEATH.

To help avoid any serious injury or death, this product includes a bracket to prevent toppling. We strongly recommend that this product be permanently fixed to the wall or other suitable surface. Fixing hardware is not included since different surface materials require different attachments. Please seek professional advice if you are in doubt as to which fixing hardware to use. Regularly check your fixing device.





#### **ELEMENT**



#### **HARDWARE**



#### STEP 1







#### STEP 2



#### STEP 3





### STEP 4



#### STEP 5







#### STEP 6





DISTRIBUTED BY:

Visy Retail Services Pty Ltd (AU): 1300 734 714

Visy Board Limited (NZ): 0800 443 058

For more information please visit:

www.flexistorage.com.au www.flexistorage.co.nz