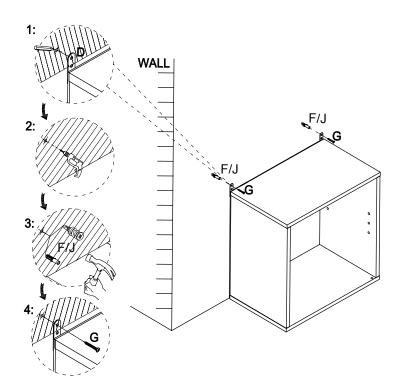

### THIS PRODUCT SHOULD BE ANCHORED TO A WALL OR OTHER SUITABLE SURFACE TO AVOID SERIOUS INJURY OR DEATH.

To help avoid any serious injury or death, this product includes a bracket to prevent toppling. We strongly recommend that this product be permanently fixed to the wall or other suitable surface. Fixing hardware is not included since different surface materials require different attachments. Please seek professional advice if you are in doubt as to which fixing hardware to use. Regularly check your fixing device.