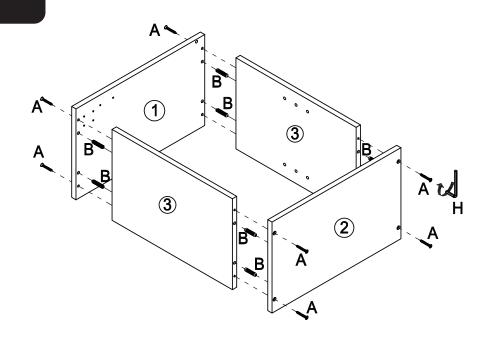

### THIS PRODUCT SHOULD BE ANCHORED TO A WALL OR OTHER SUITABLE SURFACE TO AVOID SERIOUS INJURY OR DEATH.

To help avoid any serious injury or death, this product includes a bracket to prevent toppling. We strongly recommend that this product be permanently fixed to the wall or other suitable surface. Fixing hardware is not included since different surface materials require different attachments. Please seek professional advice if you are in doubt as to which fixing hardware to use. Regularly check your fixing device.





#### **ELEMENT**



#### **HARDWARE**



#### STEP 1







#### STEP 2



#### STEP 3





### STEP 4



#### STEP 5







#### STEP 6





DISTRIBUTED BY:

Visy Retail Services Pty Ltd (AU): 1300 734 714

Visy Board Limited (NZ): 0800 443 058

For more information please visit:

www.flexistorage.com.au www.flexistorage.co.nz