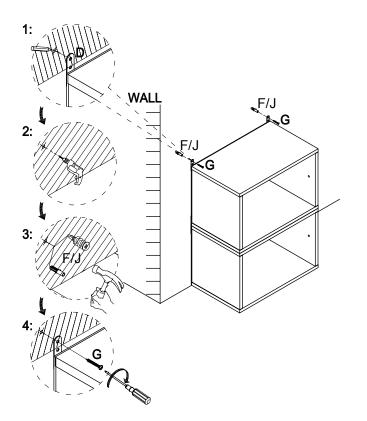

# THIS PRODUCT SHOULD BE ANCHORED TO A WALL OR OTHER SUITABLE SURFACE TO AVOID SERIOUS INJURY OR DEATH.

To help avoid any serious injury or death, this product includes a bracket to prevent toppling. We strongly recommend that this product be permanently fixed to the wall or other suitable surface. Fixing hardware is not included since different surface materials require different attachments. Please seek professional advice if you are in doubt as to which fixing hardware to use. Regularly check your fixing device.