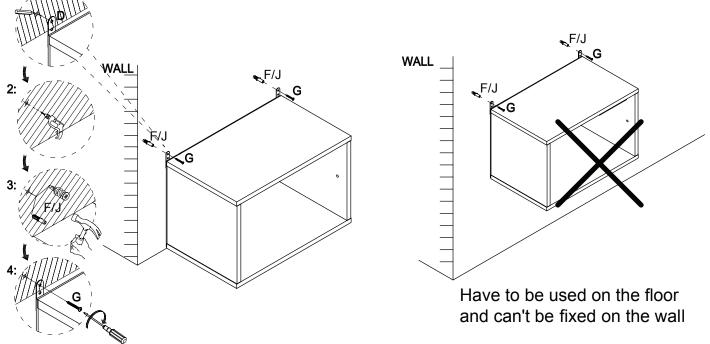

# THIS PRODUCT SHOULD BE ANCHORED TO A WALL OR OTHER SUITABLE SURFACE TO AVOID SERIOUS INJURY OR DEATH.

To help avoid any serious injury or death, this product includes a bracket to prevent toppling. We strongly recommend that this product be permanently fixed to the wall or other suitable surface. Fixing hardware is not included since different surface materials require different attachments. Please seek professional advice if you are in doubt as to which fixing hardware to use. Regularly check your fixing device.