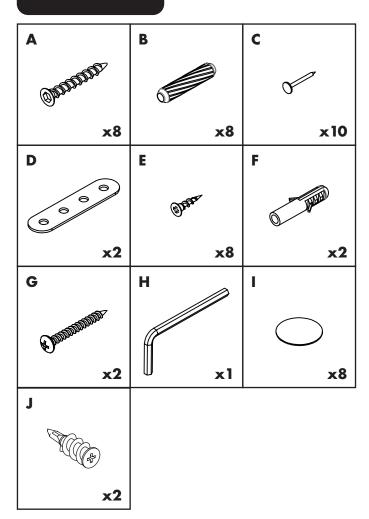

# THIS PRODUCT SHOULD BE ANCHORED TO A WALL OR OTHER SUITABLE SURFACE TO AVOID SERIOUS INJURY OR DEATH.

To help avoid any serious injury or death, this product includes a bracket to prevent toppling. We strongly recommend that this product be permanently fixed to the wall or other suitable surface. Fixing hardware is not included since different surface materials require different attachments. Please seek professional advice if you are in doubt as to which fixing hardware to use. Regularly check your fixing device.





HARDWARE



#### ELEMENT



STEP 1





STEP 2

















STEP 6





DISTRIBUTED BY: Visy Retail Services Pty Ltd (AU): 1300 734 714 Visy Board Limited (NZ): 0800 443 058

For more information please visit: www.flexistorage.com.au www.flexistorage.co.nz