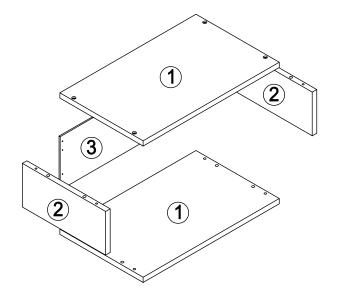

## MODRA SMALL STORAGE CUBE ASSEMBLY INSTRUCTIONS



## THIS PRODUCT SHOULD BE ANCHORED TO A WALL OR OTHER SUITABLE SURFACE TO AVOID SERIOUS INJURY OR DEATH.

To help avoid any serious injury or death, this product includes a bracket to prevent toppling. We strongly recommend that this product be permanently fixed to the wall or other suitable surface. Fixing hardware is not included since different surface materials require different attachments. Please seek professional advice if you are in doubt as to which fixing hardware to use. Regularly check your fixing device.





# MODRA SMALL STORAGE CUBE ASSEMBLY INSTRUCTIONS

#### **ELEMENT**



### **HARDWARE**



#### STEP 1







STEP 2



STEP 3







### STEP 4



### STEP 5





## MODRA SMALL STORAGE CUBE ASSEMBLY INSTRUCTIONS

#### STEP 6



DISTRIBUTED BY:

Visy Retail Services Pty Ltd (AU): 1300 734 714

Visy Board Limited (NZ): 0800 443 058

For more information please visit:

www.flexistorage.com.au www.flexistorage.co.nz