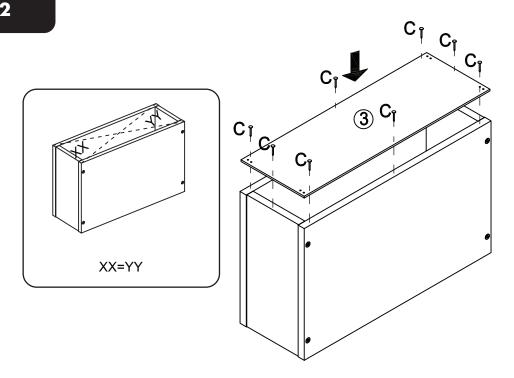

## MODRA SMALL STORAGE CUBE ASSEMBLY INSTRUCTIONS



## THIS PRODUCT SHOULD BE ANCHORED TO A WALL OR OTHER SUITABLE SURFACE TO AVOID SERIOUS INJURY OR DEATH.

To help avoid any serious injury or death, this product includes a bracket to prevent toppling. We strongly recommend that this product be permanently fixed to the wall or other suitable surface. Fixing hardware is not included since different surface materials require different attachments. Please seek professional advice if you are in doubt as to which fixing hardware to use. Regularly check your fixing device.





# MODRA SMALL STORAGE CUBE ASSEMBLY INSTRUCTIONS

#### **ELEMENT**



### **HARDWARE**



#### STEP 1







STEP 2



STEP 3







### STEP 4



### STEP 5





## MODRA SMALL STORAGE CUBE ASSEMBLY INSTRUCTIONS

#### STEP 6



DISTRIBUTED BY:

Visy Retail Services Pty Ltd (AU): 1300 734 714

Visy Board Limited (NZ): 0800 443 058

For more information please visit:

www.flexistorage.com.au www.flexistorage.co.nz