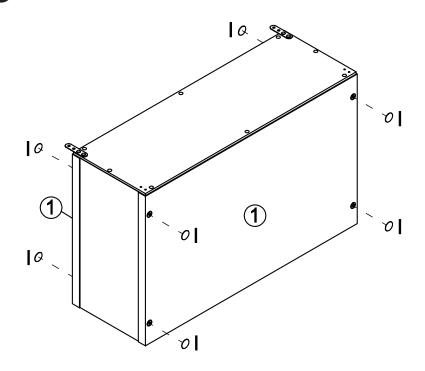

## MODRA SMALL STORAGE CUBE ASSEMBLY INSTRUCTIONS



## THIS PRODUCT SHOULD BE ANCHORED TO A WALL OR OTHER SUITABLE SURFACE TO AVOID SERIOUS INJURY OR DEATH.

To help avoid any serious injury or death, this product includes a bracket to prevent toppling. We strongly recommend that this product be permanently fixed to the wall or other suitable surface. Fixing hardware is not included since different surface materials require different attachments. Please seek professional advice if you are in doubt as to which fixing hardware to use. Regularly check your fixing device.





# MODRA SMALL STORAGE CUBE ASSEMBLY INSTRUCTIONS

#### **ELEMENT**



### **HARDWARE**



#### STEP 1







STEP 2



STEP 3







### STEP 4



### STEP 5





## MODRA SMALL STORAGE CUBE ASSEMBLY INSTRUCTIONS

#### STEP 6



DISTRIBUTED BY:

Visy Retail Services Pty Ltd (AU): 1300 734 714

Visy Board Limited (NZ): 0800 443 058

For more information please visit:

www.flexistorage.com.au www.flexistorage.co.nz