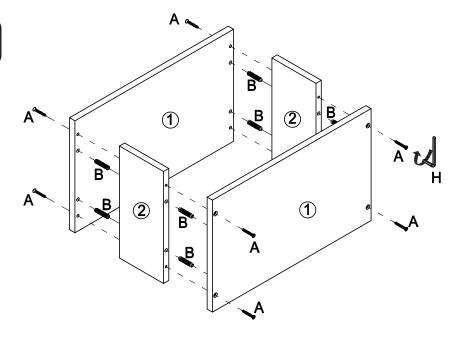

## MODRA SMALL STORAGE CUBE ASSEMBLY INSTRUCTIONS



## THIS PRODUCT SHOULD BE ANCHORED TO A WALL OR OTHER SUITABLE SURFACE TO AVOID SERIOUS INJURY OR DEATH.

To help avoid any serious injury or death, this product includes a bracket to prevent toppling. We strongly recommend that this product be permanently fixed to the wall or other suitable surface. Fixing hardware is not included since different surface materials require different attachments. Please seek professional advice if you are in doubt as to which fixing hardware to use. Regularly check your fixing device.





# MODRA SMALL STORAGE CUBE ASSEMBLY INSTRUCTIONS

#### **ELEMENT**



### **HARDWARE**



#### STEP 1







STEP 2



STEP 3







### STEP 4



### STEP 5





## MODRA SMALL STORAGE CUBE ASSEMBLY INSTRUCTIONS

#### STEP 6



DISTRIBUTED BY:

Visy Retail Services Pty Ltd (AU): 1300 734 714

Visy Board Limited (NZ): 0800 443 058

For more information please visit:

www.flexistorage.com.au www.flexistorage.co.nz