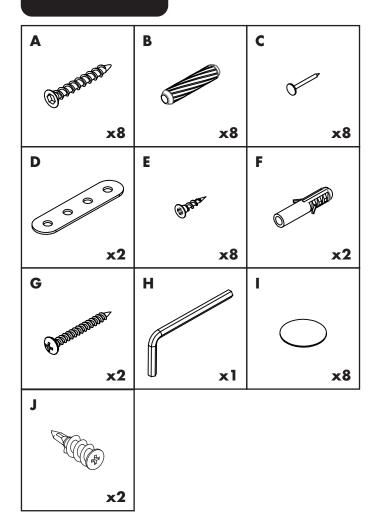

## MODRA SMALL STORAGE CUBE ASSEMBLY INSTRUCTIONS



## THIS PRODUCT SHOULD BE ANCHORED TO A WALL OR OTHER SUITABLE SURFACE TO AVOID SERIOUS INJURY OR DEATH.

To help avoid any serious injury or death, this product includes a bracket to prevent toppling. We strongly recommend that this product be permanently fixed to the wall or other suitable surface. Fixing hardware is not included since different surface materials require different attachments. Please seek professional advice if you are in doubt as to which fixing hardware to use. Regularly check your fixing device.





# MODRA SMALL STORAGE CUBE ASSEMBLY INSTRUCTIONS

#### **ELEMENT**



### **HARDWARE**



#### STEP 1







STEP 2



STEP 3







### STEP 4



### STEP 5





## MODRA SMALL STORAGE CUBE ASSEMBLY INSTRUCTIONS

#### STEP 6



DISTRIBUTED BY:

Visy Retail Services Pty Ltd (AU): 1300 734 714

Visy Board Limited (NZ): 0800 443 058

For more information please visit:

www.flexistorage.com.au www.flexistorage.co.nz