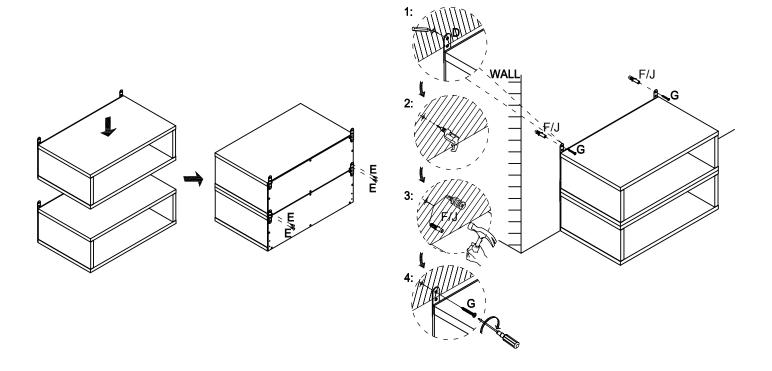

SMALL STORAGE CUBE ASSEMBLY INSTRUCTIONS



## THIS PRODUCT SHOULD BE ANCHORED TO A WALL OR OTHER SUITABLE SURFACE TO AVOID SERIOUS INJURY OR DEATH.

To help avoid any serious injury or death, this product includes a bracket to prevent toppling. We strongly recommend that this product be permanently fixed to the wall or other suitable surface. Fixing hardware is not included since different surface materials require different attachments. Please seek professional advice if you are in doubt as to which fixing hardware to use. Regularly check your fixing device.





# MODRA SMALL STORAGE CUBE ASSEMBLY INSTRUCTIONS

#### **ELEMENT**



### **HARDWARE**



#### STEP 1







STEP 2



STEP 3







### STEP 4



### STEP 5





## MODRA SMALL STORAGE CUBE ASSEMBLY INSTRUCTIONS

#### STEP 6



DISTRIBUTED BY:

Visy Retail Services Pty Ltd (AU): 1300 734 714

Visy Board Limited (NZ): 0800 443 058

For more information please visit:

www.flexistorage.com.au www.flexistorage.co.nz