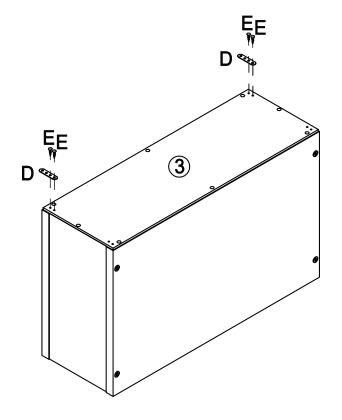

## MODRA SMALL STORAGE CUBE ASSEMBLY INSTRUCTIONS



## THIS PRODUCT SHOULD BE ANCHORED TO A WALL OR OTHER SUITABLE SURFACE TO AVOID SERIOUS INJURY OR DEATH.

To help avoid any serious injury or death, this product includes a bracket to prevent toppling. We strongly recommend that this product be permanently fixed to the wall or other suitable surface. Fixing hardware is not included since different surface materials require different attachments. Please seek professional advice if you are in doubt as to which fixing hardware to use. Regularly check your fixing device.





# MODRA SMALL STORAGE CUBE ASSEMBLY INSTRUCTIONS

#### **ELEMENT**



### **HARDWARE**



#### STEP 1







STEP 2



STEP 3







### STEP 4



### STEP 5





## MODRA SMALL STORAGE CUBE ASSEMBLY INSTRUCTIONS

#### STEP 6



DISTRIBUTED BY:

Visy Retail Services Pty Ltd (AU): 1300 734 714

Visy Board Limited (NZ): 0800 443 058

For more information please visit:

www.flexistorage.com.au www.flexistorage.co.nz