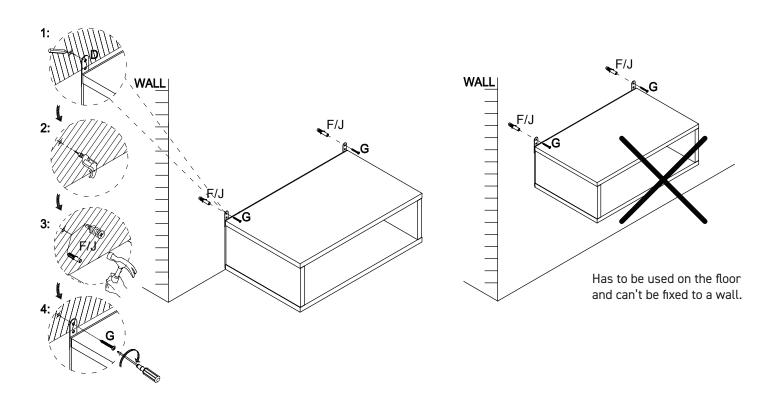

## THIS PRODUCT SHOULD BE ANCHORED TO A WALL OR OTHER SUITABLE SURFACE TO AVOID SERIOUS INJURY OR DEATH.

To help avoid any serious injury or death, this product includes a bracket to prevent toppling. We strongly recommend that this product be permanently fixed to the wall or other suitable surface. Fixing hardware is not included since different surface materials require different attachments. Please seek professional advice if you are in doubt as to which fixing hardware to use. Regularly check your fixing device.

#### STEP 6

DISTRIBUTED BY:

Visy Retail Services Pty Ltd (AU): 1300 734 714

Visy Board Limited (NZ): 0800 443 058

For more information please visit:

www.flexistorage.com.au www.flexistorage.co.nz