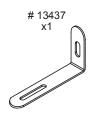

# THIS PRODUCT SHOULD BE ANCHORED TO A WALL OR OTHER SUITABLE SURFACE TO AVOID SERIOUS INJURY OR DEATH.

To help avoid any serious injury or death, this product includes an L bracket to prevent toppling. We strongly recommend that this product be permanently fixed to the wall or other suitable surface. Fixing hardware is not included since different surface materials require different attachments. Please seek professional advice if you are in doubt as to which fixing hardware to use.

Regularly check your fixing device.



**CARE INSTRUCTIONS:** We recommend to wipe over with a dry micro-fibre cloth to remove any dust. Avoid using a damp or wet cloth and any cleaning chemicals as this may cause damage to the surface.



#### **ELEMENTS**



#### HARDWARE

















































#### STEP 10











MADE IN CHINA

Distributed by:

Visy Retail Services Pty Ltd (AU): 1300 734 714 Visy Board Limited (NZ): 0800 443 058

flexistorage.com.au flexistorage.co.nz