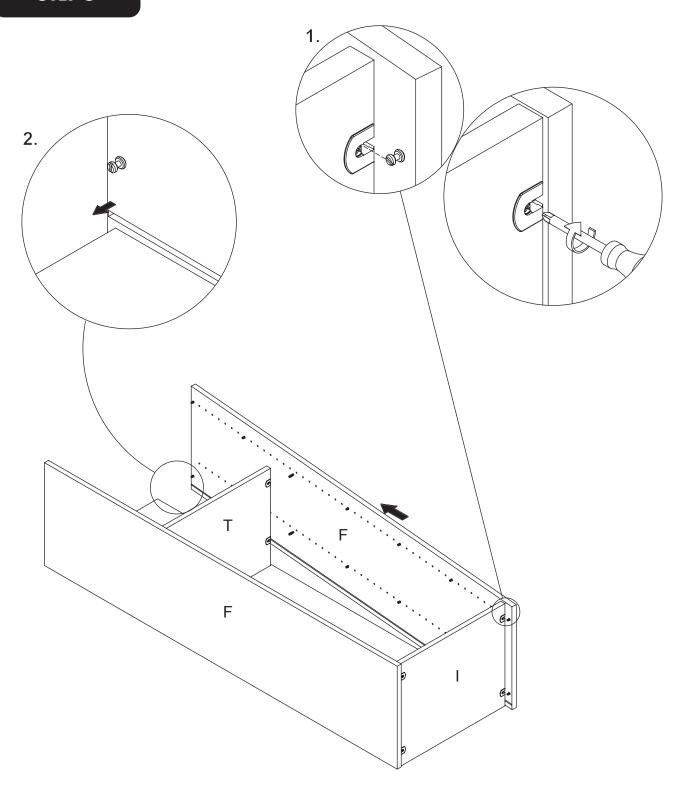

### THIS PRODUCT SHOULD BE ANCHORED TO A WALL OR OTHER SUITABLE SURFACE TO AVOID SERIOUS INJURY OR DEATH.

To help avoid any serious injury or death, this product includes an L bracket to prevent toppling. We strongly recommend that this product be permanently fixed to the wall or other suitable surface. Fixing hardware is not included since different surface materials require different attachments. Please seek professional advice if you are in doubt as to which fixing hardware to use.

Regularly check your fixing device.



**CARE INSTRUCTIONS:** We recommend to wipe over with a dry micro-fibre cloth to remove any dust. Avoid using a damp or wet cloth and any cleaning chemicals as this may cause damage to the surface.



#### **ELEMENTS**



#### HARDWARE

















































#### STEP 10











MADE IN CHINA

Distributed by:

Visy Retail Services Pty Ltd (AU): 1300 734 714 Visy Board Limited (NZ): 0800 443 058

flexistorage.com.au flexistorage.co.nz