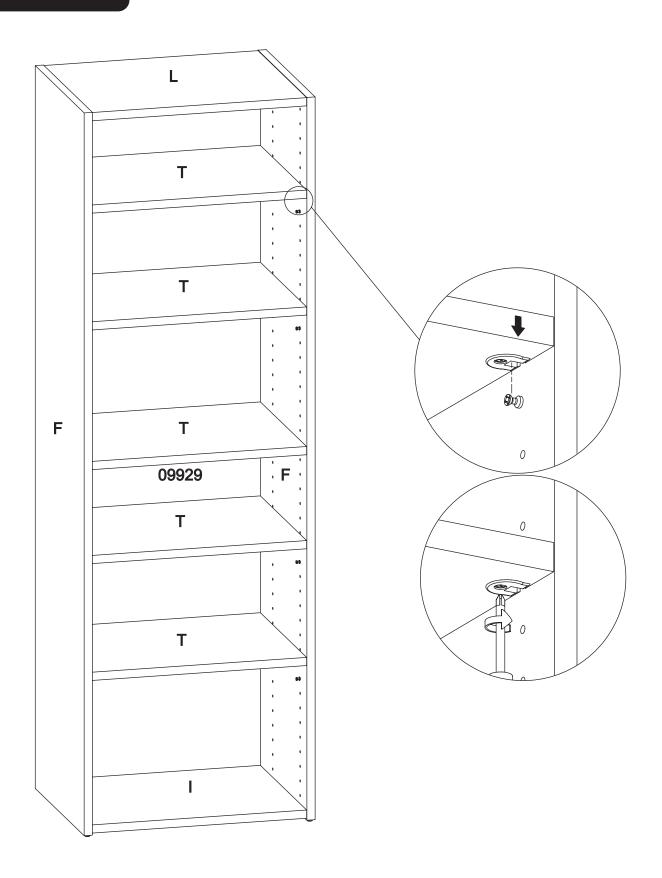

### THIS PRODUCT SHOULD BE ANCHORED TO A WALL OR OTHER SUITABLE SURFACE TO AVOID SERIOUS INJURY OR DEATH.

To help avoid any serious injury or death, this product includes an L bracket to prevent toppling. We strongly recommend that this product be permanently fixed to the wall or other suitable surface. Fixing hardware is not included since different surface materials require different attachments. Please seek professional advice if you are in doubt as to which fixing hardware to use.

Regularly check your fixing device.



**CARE INSTRUCTIONS:** We recommend to wipe over with a dry micro-fibre cloth to remove any dust. Avoid using a damp or wet cloth and any cleaning chemicals as this may cause damage to the surface.



#### **ELEMENTS**



#### HARDWARE

















































#### STEP 10











MADE IN CHINA

Distributed by:

Visy Retail Services Pty Ltd (AU): 1300 734 714 Visy Board Limited (NZ): 0800 443 058

flexistorage.com.au flexistorage.co.nz