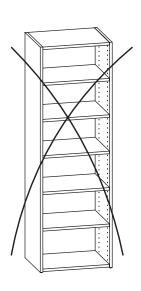

### THIS PRODUCT SHOULD BE ANCHORED TO A WALL OR OTHER SUITABLE SURFACE TO AVOID SERIOUS INJURY OR DEATH.

To help avoid any serious injury or death, this product includes an L bracket to prevent toppling. We strongly recommend that this product be permanently fixed to the wall or other suitable surface. Fixing hardware is not included since different surface materials require different attachments. Please seek professional advice if you are in doubt as to which fixing hardware to use.