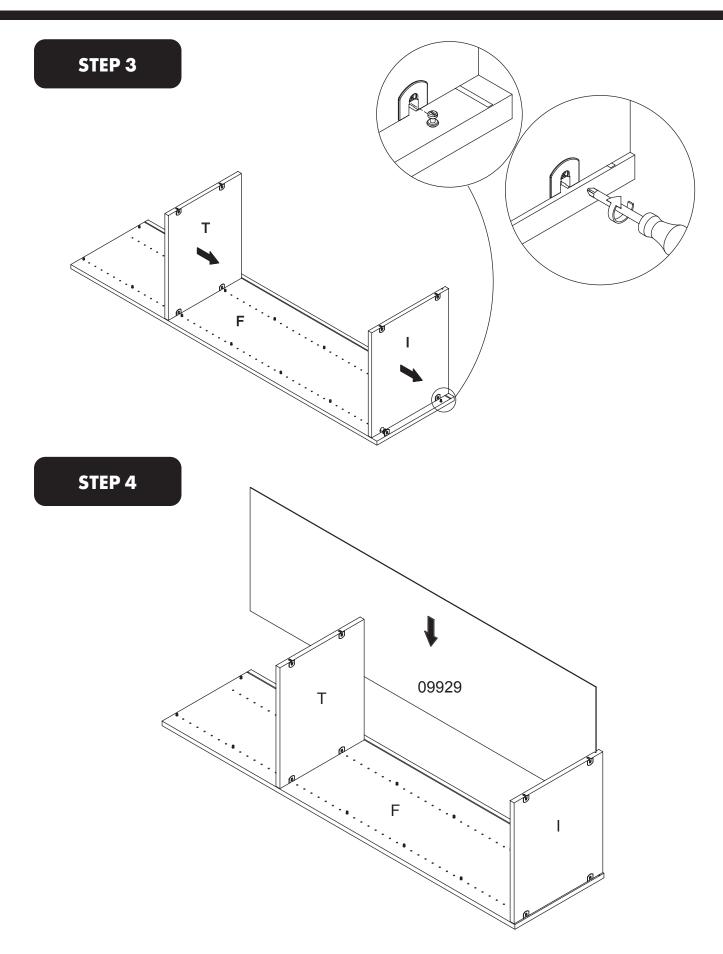

### THIS PRODUCT SHOULD BE ANCHORED TO A WALL OR OTHER SUITABLE SURFACE TO AVOID SERIOUS INJURY OR DEATH.

To help avoid any serious injury or death, this product includes an L bracket to prevent toppling. We strongly recommend that this product be permanently fixed to the wall or other suitable surface. Fixing hardware is not included since different surface materials require different attachments. Please seek professional advice if you are in doubt as to which fixing hardware to use.

Regularly check your fixing device.



**CARE INSTRUCTIONS:** We recommend to wipe over with a dry micro-fibre cloth to remove any dust. Avoid using a damp or wet cloth and any cleaning chemicals as this may cause damage to the surface.



#### **ELEMENTS**



#### HARDWARE

















































#### STEP 10











MADE IN CHINA

Distributed by:

Visy Retail Services Pty Ltd (AU): 1300 734 714 Visy Board Limited (NZ): 0800 443 058

flexistorage.com.au flexistorage.co.nz