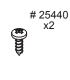

THIS PRODUCT SHOULD BE ANCHORED TO A WALL OR OTHER SUITABLE SURFACE TO AVOID SERIOUS INJURY OR DEATH.

To help avoid any serious injury or death, this product includes an L bracket to prevent toppling. We strongly recommend that this product be permanently fixed to the wall or other suitable surface. Fixing hardware is not included since different surface materials require different attachments. Please seek professional advice if you are in doubt as to which fixing hardware to use.

Regularly check your fixing device.



**CARE INSTRUCTIONS:** We recommend to wipe over with a dry micro-fibre cloth to remove any dust. Avoid using a damp or wet cloth and any cleaning chemicals as this may cause damage to the surface.



#### **ELEMENTS**



#### HARDWARE

















































#### STEP 10











MADE IN CHINA

Distributed by:

Visy Retail Services Pty Ltd (AU): 1300 734 714 Visy Board Limited (NZ): 0800 443 058

flexistorage.com.au flexistorage.co.nz