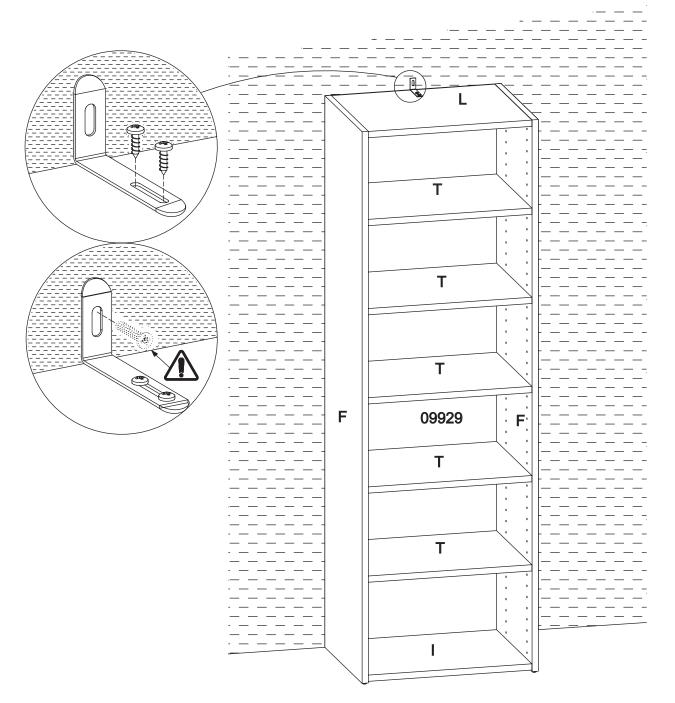

### THIS PRODUCT SHOULD BE ANCHORED TO A WALL OR OTHER SUITABLE SURFACE TO AVOID SERIOUS INJURY OR DEATH.

To help avoid any serious injury or death, this product includes an L bracket to prevent toppling. We strongly recommend that this product be permanently fixed to the wall or other suitable surface. Fixing hardware is not included since different surface materials require different attachments. Please seek professional advice if you are in doubt as to which fixing hardware to use.

Regularly check your fixing device.

**CARE INSTRUCTIONS:** We recommend to wipe over with a dry micro-fibre cloth to remove any dust. Avoid using a damp or wet cloth and any cleaning chemicals as this may cause damage to the surface.

#### STEP 10

MADE IN CHINA

Distributed by:

Visy Retail Services Pty Ltd (AU): 1300 734 714 Visy Board Limited (NZ): 0800 443 058

flexistorage.com.au flexistorage.co.nz