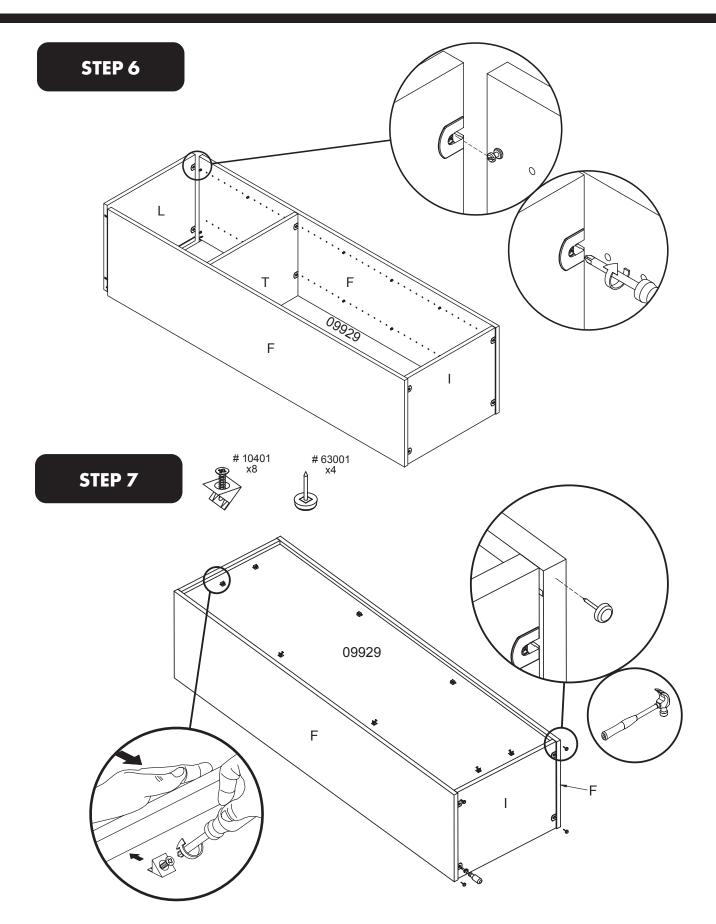

### THIS PRODUCT SHOULD BE ANCHORED TO A WALL OR OTHER SUITABLE SURFACE TO AVOID SERIOUS INJURY OR DEATH.

To help avoid any serious injury or death, this product includes an L bracket to prevent toppling. We strongly recommend that this product be permanently fixed to the wall or other suitable surface. Fixing hardware is not included since different surface materials require different attachments. Please seek professional advice if you are in doubt as to which fixing hardware to use.

Regularly check your fixing device.



**CARE INSTRUCTIONS:** We recommend to wipe over with a dry micro-fibre cloth to remove any dust. Avoid using a damp or wet cloth and any cleaning chemicals as this may cause damage to the surface.



#### **ELEMENTS**



#### HARDWARE

















































#### STEP 10











MADE IN CHINA

Distributed by:

Visy Retail Services Pty Ltd (AU): 1300 734 714 Visy Board Limited (NZ): 0800 443 058

flexistorage.com.au flexistorage.co.nz