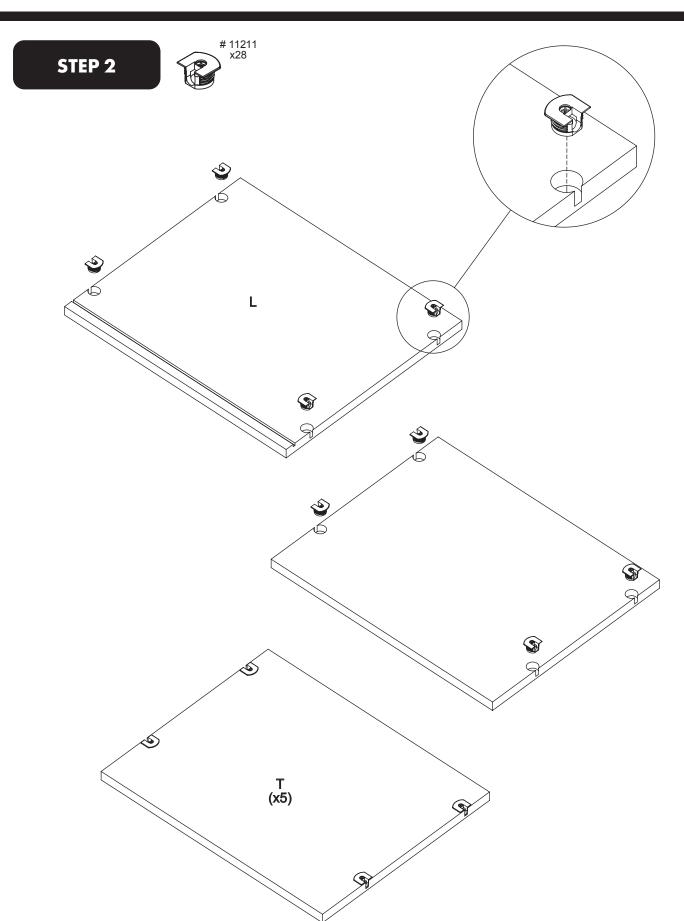

### THIS PRODUCT SHOULD BE ANCHORED TO A WALL OR OTHER SUITABLE SURFACE TO AVOID SERIOUS INJURY OR DEATH.

To help avoid any serious injury or death, this product includes an L bracket to prevent toppling. We strongly recommend that this product be permanently fixed to the wall or other suitable surface. Fixing hardware is not included since different surface materials require different attachments. Please seek professional advice if you are in doubt as to which fixing hardware to use.

Regularly check your fixing device.



**CARE INSTRUCTIONS:** We recommend to wipe over with a dry micro-fibre cloth to remove any dust. Avoid using a damp or wet cloth and any cleaning chemicals as this may cause damage to the surface.



#### **ELEMENTS**



#### HARDWARE

















































#### STEP 10











MADE IN CHINA

Distributed by:

Visy Retail Services Pty Ltd (AU): 1300 734 714 Visy Board Limited (NZ): 0800 443 058

flexistorage.com.au flexistorage.co.nz