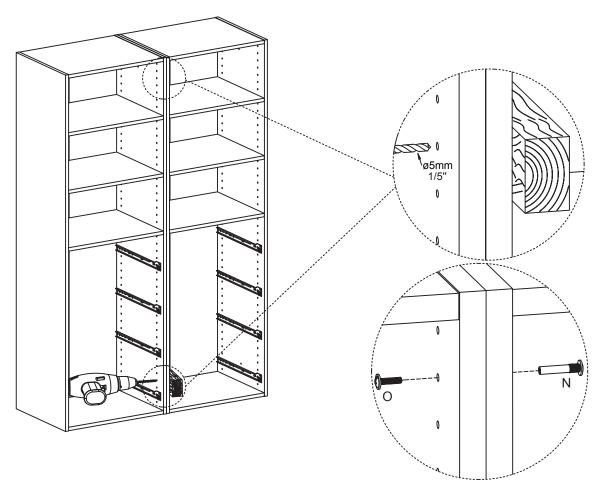

w. Our goods come with guarantees which cannot be excluded under the Australian Consumer Law. You are entitled to replacement or refund for a major failure and to compensation for other reasonably foreseeable loss or damage. You are also entitled to have the goods repaired or replaced if the goods fail to be of acceptable quality and the failure does not amount to a major failure. The warranty excludes damage resulting from product misuse or product neglect. The warranty covers domestic use only and does not apply to commercial applications. This warranty is given by Visy Retail Services ABN 42 665 949 673, e-mail: vrs.customerservice@visy.com





#### **ELEMENT**





#### **HARDWARE**













































#### STEP 9



#### STEP 10

# B B 5

**x**4

















#### STEP 16









MADE IN CHINA Distributed by: Visy Retail Services Pty Ltd (AU): 1300 734 714 Visy Board Limited (NZ): 0800 443 058

flexistorage.com.au flexistorage.co.nz