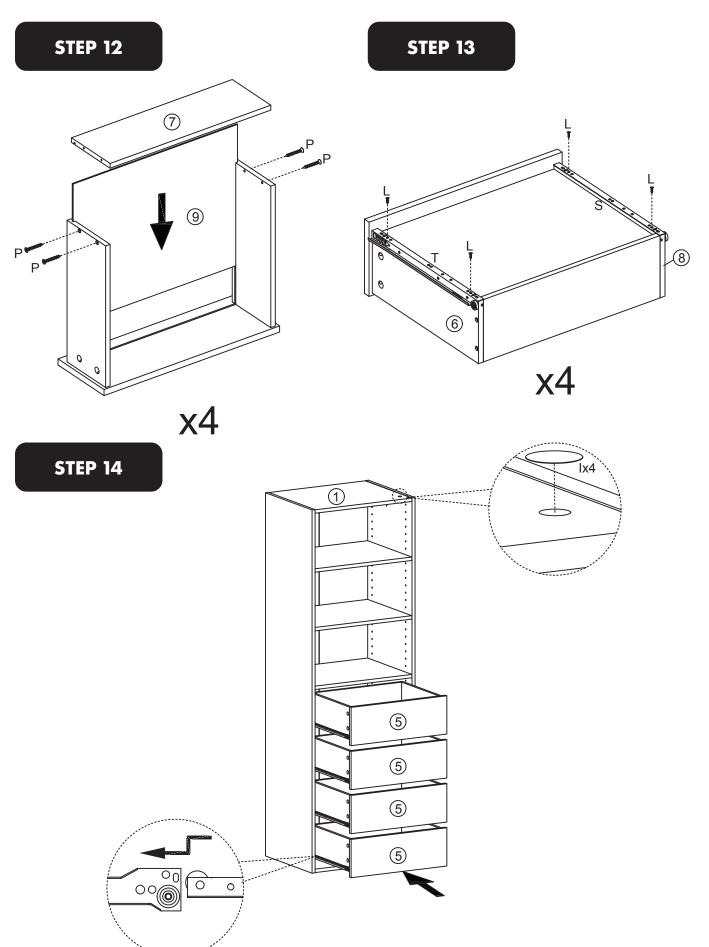

under law. Our goods come with guarantees which cannot be excluded under the Australian Consumer Law. You are entitled to replacement or refund for a major failure and to compensation for other reasonably foreseeable loss or damage. You are also entitled to have the goods repaired or replaced if the goods fail to be of acceptable quality and the failure does not amount to a major failure. The warranty excludes damage resulting from product misuse or product neglect. The warranty covers domestic use only and does not apply to commercial applications. This warranty is given by Visy Retail Services ABN 42 665 949 673, e-mail: vrs.customerservice@visy.com





#### **ELEMENT**





#### **HARDWARE**













































#### STEP 9



#### STEP 10

# B B 5

**x**4

















#### STEP 16









MADE IN CHINA Distributed by: Visy Retail Services Pty Ltd (AU): 1300 734 714 Visy Board Limited (NZ): 0800 443 058

flexistorage.com.au flexistorage.co.nz