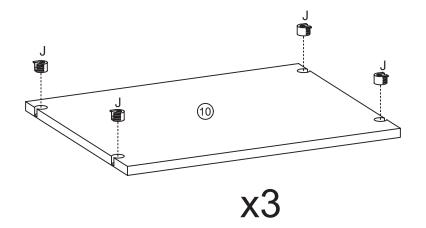

in addition to other rights and remedies you may have under law. Our goods come with guarantees which cannot be excluded under the Australian Consumer Law. You are entitled to replacement or refund for a major failure and to compensation for other reasonably foreseeable loss or damage. You are also entitled to have the goods repaired or replaced if the goods fail to be of acceptable quality and the failure does not amount to a major failure. The warranty excludes damage resulting from product misuse or product neglect. The warranty covers domestic use only and does not apply to commercial applications. This warranty is given by Visy Retail Services ABN 42 665 949 673, e-mail: vrs.customerservice@visy.com





#### **ELEMENT**





#### **HARDWARE**













































#### STEP 9



#### STEP 10

# B B 5

**x**4

















#### STEP 16









MADE IN CHINA Distributed by: Visy Retail Services Pty Ltd (AU): 1300 734 714 Visy Board Limited (NZ): 0800 443 058

flexistorage.com.au flexistorage.co.nz