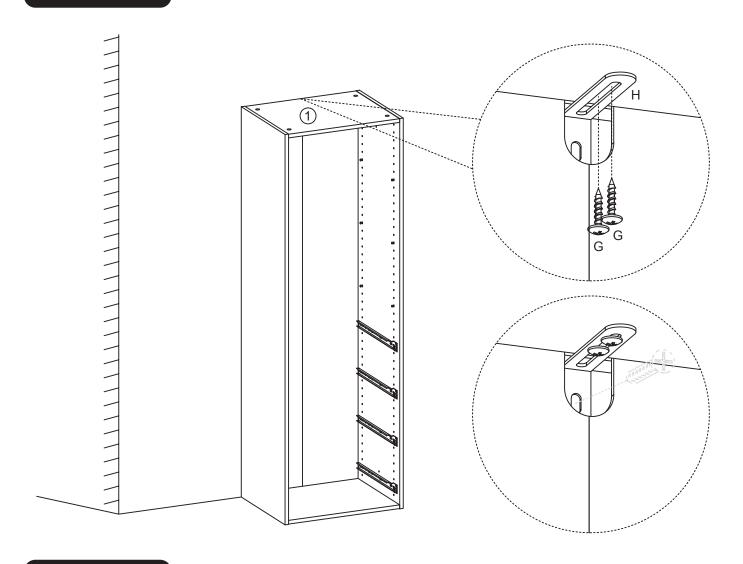

#### THIS PRODUCT SHOULD BE PERMANENTLY ANCHORED TO THE WALL OR OTHER SUITABLE SURFACE TO AVOID SERIOUS INJURY OR DEATH.

To help avoid any serious injury or death, this product includes a bracket to prevent toppling. We strongly recommend that this product be permanently fixed to the wall or other suitable surface. Fixing hardware is not included since different surface materials require different attachments. Please seek professional advice if you are in doubt what fixing hardware to use. Regularly check your fixing device.

#### STEP 16

MADE IN CHINA Distributed by: Visy Retail Services Pty Ltd (AU): 1300 734 714 Visy Board Limited (NZ): 0800 443 058

flexistorage.com.au flexistorage.co.nz