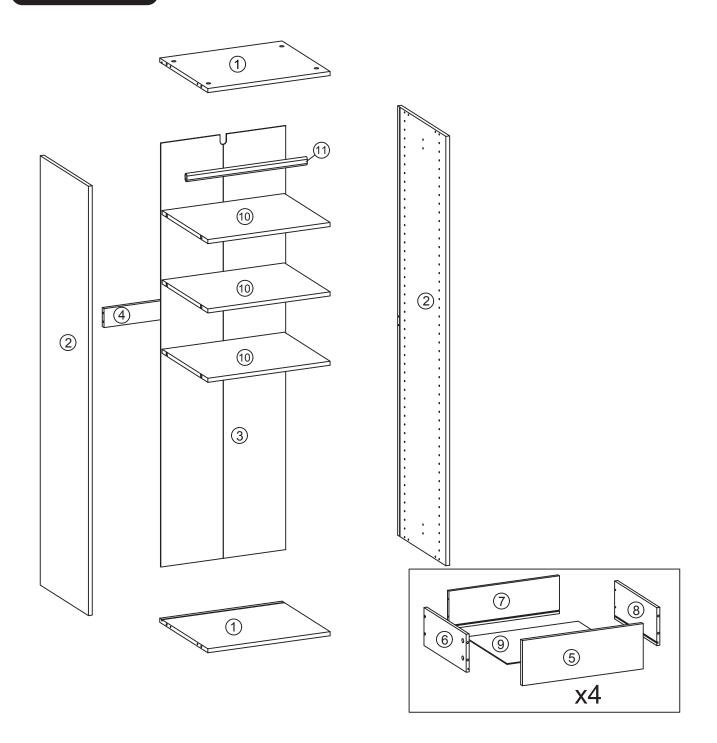

manship and finish under normal use. This warranty is provided in addition to other rights and remedies you may have under law. Our goods come with guarantees which cannot be excluded under the Australian Consumer Law. You are entitled to replacement or refund for a major failure and to compensation for other reasonably foreseeable loss or damage. You are also entitled to have the goods repaired or replaced if the goods fail to be of acceptable quality and the failure does not amount to a major failure. The warranty excludes damage resulting from product misuse or product neglect. The warranty covers domestic use only and does not apply to commercial applications. This warranty is given by Visy Retail Services ABN 42 665 949 673, e-mail: vrs.customerservice@visy.com





#### **ELEMENT**





#### **HARDWARE**













































#### STEP 9



#### STEP 10

# B B 5

**x**4

















#### STEP 16









MADE IN CHINA Distributed by: Visy Retail Services Pty Ltd (AU): 1300 734 714 Visy Board Limited (NZ): 0800 443 058

flexistorage.com.au flexistorage.co.nz