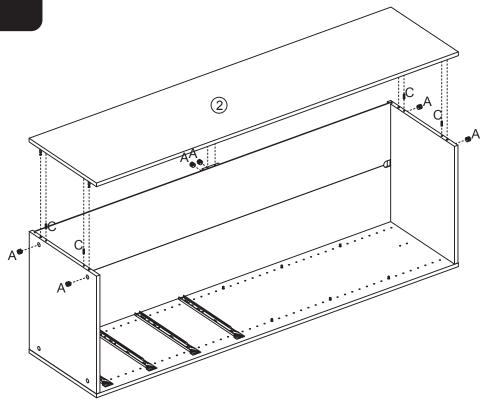

provided in addition to other rights and remedies you may have under law. Our goods come with guarantees which cannot be excluded under the Australian Consumer Law. You are entitled to replacement or refund for a major failure and to compensation for other reasonably foreseeable loss or damage. You are also entitled to have the goods repaired or replaced if the goods fail to be of acceptable quality and the failure does not amount to a major failure. The warranty excludes damage resulting from product misuse or product neglect. The warranty covers domestic use only and does not apply to commercial applications. This warranty is given by Visy Retail Services ABN 42 665 949 673, e-mail: vrs.customerservice@visy.com





#### **ELEMENT**





#### **HARDWARE**













































#### STEP 9



#### STEP 10

# B B 5

**x**4

















#### STEP 16









MADE IN CHINA Distributed by: Visy Retail Services Pty Ltd (AU): 1300 734 714 Visy Board Limited (NZ): 0800 443 058

flexistorage.com.au flexistorage.co.nz