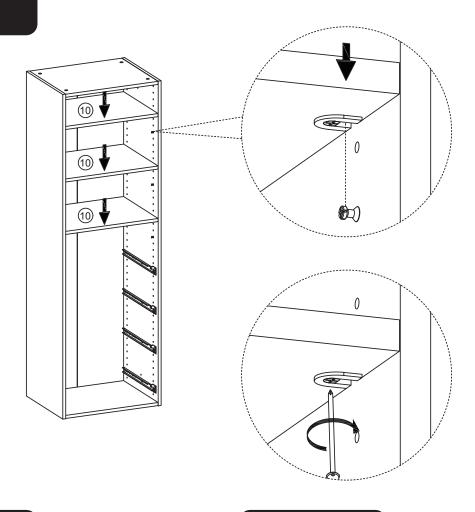

her rights and remedies you may have under law. Our goods come with guarantees which cannot be excluded under the Australian Consumer Law. You are entitled to replacement or refund for a major failure and to compensation for other reasonably foreseeable loss or damage. You are also entitled to have the goods repaired or replaced if the goods fail to be of acceptable quality and the failure does not amount to a major failure. The warranty excludes damage resulting from product misuse or product neglect. The warranty covers domestic use only and does not apply to commercial applications. This warranty is given by Visy Retail Services ABN 42 665 949 673, e-mail: vrs.customerservice@visy.com





#### **ELEMENT**





#### **HARDWARE**













































#### STEP 9



#### STEP 10

# B B 5

**x**4

















#### STEP 16









MADE IN CHINA Distributed by: Visy Retail Services Pty Ltd (AU): 1300 734 714 Visy Board Limited (NZ): 0800 443 058

flexistorage.com.au flexistorage.co.nz