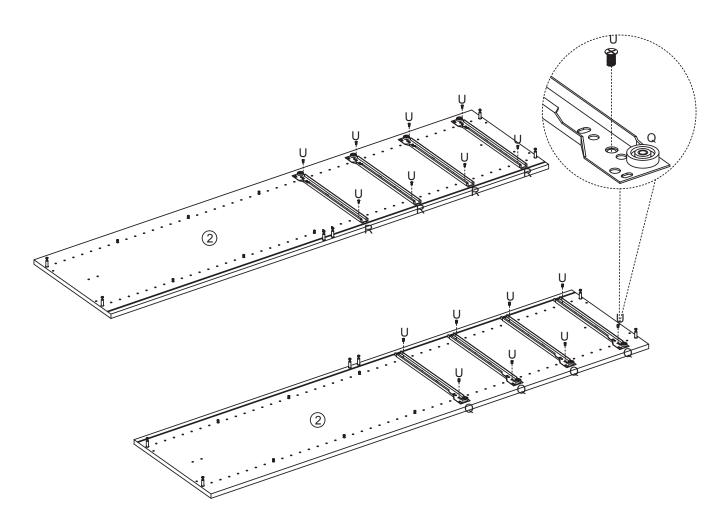

is warranty is provided in addition to other rights and remedies you may have under law. Our goods come with guarantees which cannot be excluded under the Australian Consumer Law. You are entitled to replacement or refund for a major failure and to compensation for other reasonably foreseeable loss or damage. You are also entitled to have the goods repaired or replaced if the goods fail to be of acceptable quality and the failure does not amount to a major failure. The warranty excludes damage resulting from product misuse or product neglect. The warranty covers domestic use only and does not apply to commercial applications. This warranty is given by Visy Retail Services ABN 42 665 949 673, e-mail: vrs.customerservice@visy.com





#### **ELEMENT**





#### **HARDWARE**













































#### STEP 9



#### STEP 10

# B B 5

**x**4

















#### STEP 16









MADE IN CHINA Distributed by: Visy Retail Services Pty Ltd (AU): 1300 734 714 Visy Board Limited (NZ): 0800 443 058

flexistorage.com.au flexistorage.co.nz