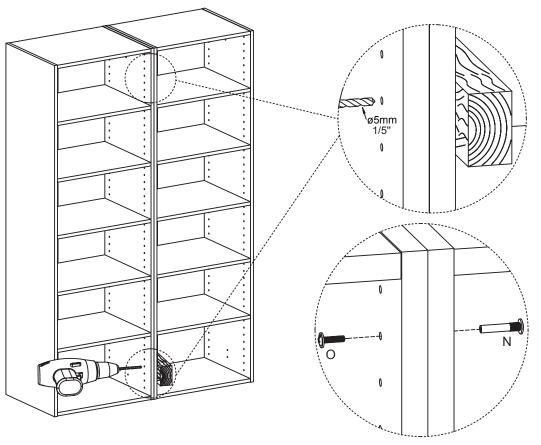

a major failure and to compensation for other reasonably foreseeable loss or damage. You are also entitled to have the goods repaired or replaced if the goods fail to be of acceptable quality and the failure does not amount to a major failure. The warranty excludes damage resulting from product misuse or product neglect. The warranty covers domestic use only and does not apply to commercial applications. This warranty is given by Visy Retail Services ABN 42 665 949 673, e-mail: vrs.customerservice@visy.com



### **ELEMENT**



#### **HARDWARE**











# 6 SHELF UNIT 400MM ASSEMBLY INSTRUCTIONS

STEP 2







# 6 SHELF UNIT 400MM ASSEMBLY INSTRUCTIONS

### STEP 4







# 6 SHELF UNIT 400MM ASSEMBLY INSTRUCTIONS







# 6 SHELF UNIT 400MM ASSEMBLY INSTRUCTIONS

#### STEP 8















# 6 SHELF UNIT 400MM ASSEMBLY INSTRUCTIONS

#### STEP 11



MADE IN CHINA
Distributed by:
Visy Retail Services Pty Ltd (AU): 1300 734 714
Visy Board Limited (NZ): 0800 443 058