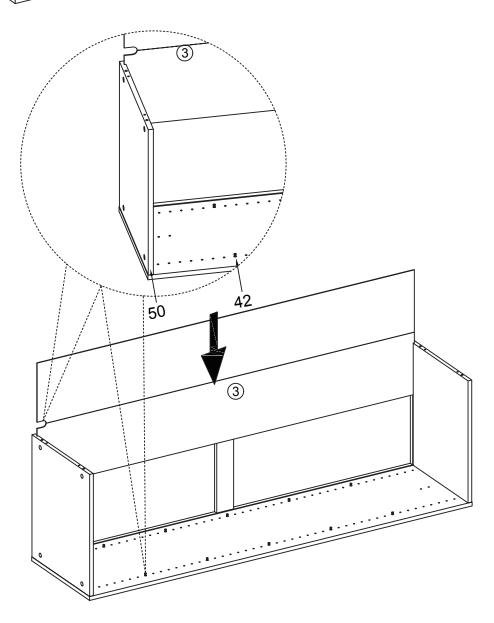

r rights and remedies you may have under law. Our goods come with guarantees which cannot be excluded under the Australian Consumer Law. You are entitled to replacement or refund for a major failure and to compensation for other reasonably foreseeable loss or damage. You are also entitled to have the goods repaired or replaced if the goods fail to be of acceptable quality and the failure does not amount to a major failure. The warranty excludes damage resulting from product misuse or product neglect. The warranty covers domestic use only and does not apply to commercial applications. This warranty is given by Visy Retail Services ABN 42 665 949 673, e-mail: vrs.customerservice@visy.com



### **ELEMENT**



#### **HARDWARE**











# 6 SHELF UNIT 400MM ASSEMBLY INSTRUCTIONS

STEP 2







# 6 SHELF UNIT 400MM ASSEMBLY INSTRUCTIONS

### STEP 4







# 6 SHELF UNIT 400MM ASSEMBLY INSTRUCTIONS







# 6 SHELF UNIT 400MM ASSEMBLY INSTRUCTIONS

#### STEP 8















# 6 SHELF UNIT 400MM ASSEMBLY INSTRUCTIONS

#### STEP 11



MADE IN CHINA
Distributed by:
Visy Retail Services Pty Ltd (AU): 1300 734 714
Visy Board Limited (NZ): 0800 443 058