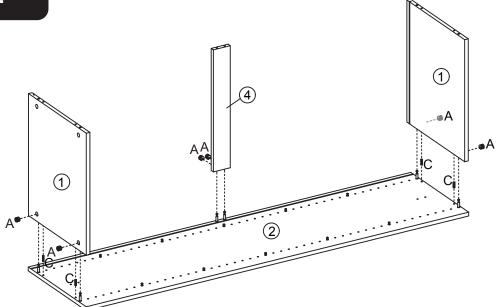

her rights and remedies you may have under law. Our goods come with guarantees which cannot be excluded under the Australian Consumer Law. You are entitled to replacement or refund for a major failure and to compensation for other reasonably foreseeable loss or damage. You are also entitled to have the goods repaired or replaced if the goods fail to be of acceptable quality and the failure does not amount to a major failure. The warranty excludes damage resulting from product misuse or product neglect. The warranty covers domestic use only and does not apply to commercial applications. This warranty is given by Visy Retail Services ABN 42 665 949 673, e-mail: vrs.customerservice@visy.com



### **ELEMENT**



#### **HARDWARE**











# 6 SHELF UNIT 400MM ASSEMBLY INSTRUCTIONS

STEP 2







# 6 SHELF UNIT 400MM ASSEMBLY INSTRUCTIONS

### STEP 4







# 6 SHELF UNIT 400MM ASSEMBLY INSTRUCTIONS







# 6 SHELF UNIT 400MM ASSEMBLY INSTRUCTIONS

#### STEP 8















# 6 SHELF UNIT 400MM ASSEMBLY INSTRUCTIONS

#### STEP 11



MADE IN CHINA
Distributed by:
Visy Retail Services Pty Ltd (AU): 1300 734 714
Visy Board Limited (NZ): 0800 443 058