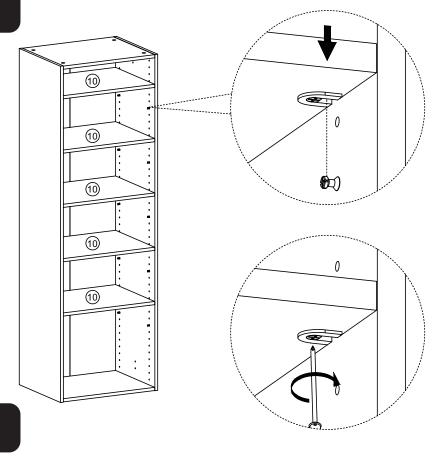

efund for a major failure and to compensation for other reasonably foreseeable loss or damage. You are also entitled to have the goods repaired or replaced if the goods fail to be of acceptable quality and the failure does not amount to a major failure. The warranty excludes damage resulting from product misuse or product neglect. The warranty covers domestic use only and does not apply to commercial applications. This warranty is given by Visy Retail Services ABN 42 665 949 673, e-mail: vrs.customerservice@visy.com



### **ELEMENT**



#### **HARDWARE**











# 6 SHELF UNIT 400MM ASSEMBLY INSTRUCTIONS

STEP 2







# 6 SHELF UNIT 400MM ASSEMBLY INSTRUCTIONS

### STEP 4







# 6 SHELF UNIT 400MM ASSEMBLY INSTRUCTIONS







# 6 SHELF UNIT 400MM ASSEMBLY INSTRUCTIONS

#### STEP 8















# 6 SHELF UNIT 400MM ASSEMBLY INSTRUCTIONS

#### STEP 11



MADE IN CHINA
Distributed by:
Visy Retail Services Pty Ltd (AU): 1300 734 714
Visy Board Limited (NZ): 0800 443 058