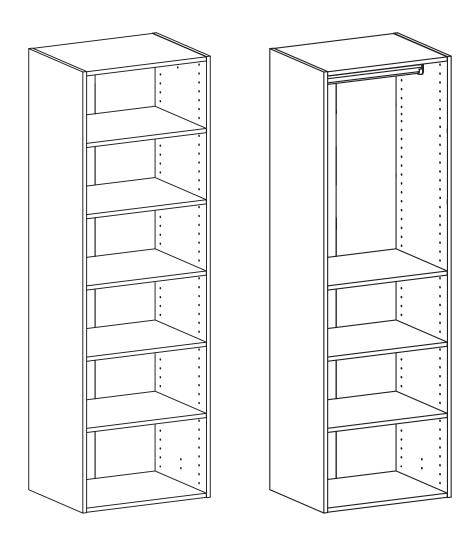

### 6 SHELF UNIT 400MM ASSEMBLY INSTRUCTIONS

### THIS PRODUCT SHOULD BE PERMANENTLY ANCHORED TO THE WALL OR OTHER SUITABLE SURFACE TO AVOID SERIOUS INJURY OR DEATH.

To help avoid any serious injury or death, this product includes a bracket to prevent toppling. We strongly recommend that this product be permanently fixed to the wall or other suitable surface. Fixing hardware is not included since different surface materials require different attachments. Please seek professional advice if you are in doubt what fixing hardware to use. Regularly check your fixing device.