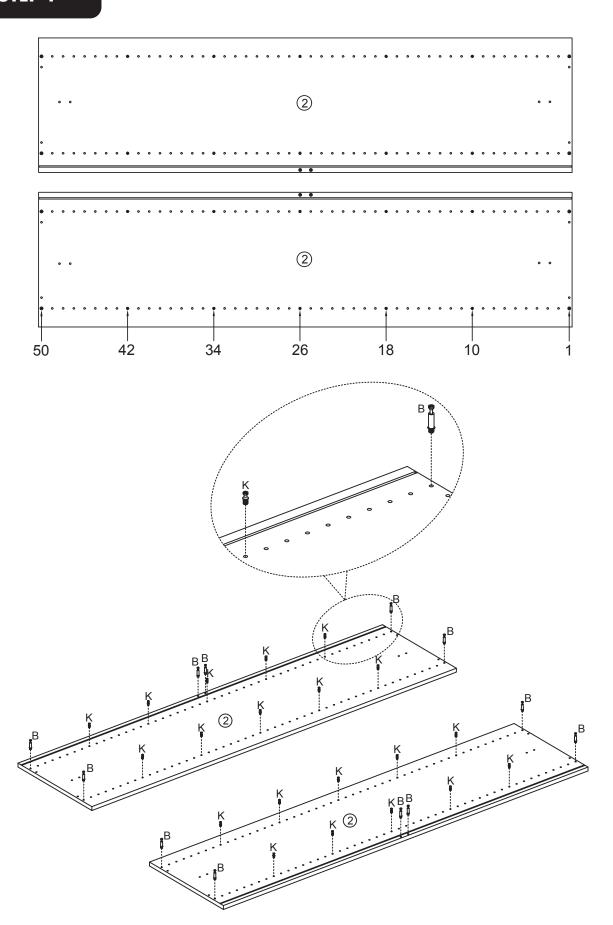

normal use. This warranty is provided in addition to other rights and remedies you may have under law. Our goods come with guarantees which cannot be excluded under the Australian Consumer Law. You are entitled to replacement or refund for a major failure and to compensation for other reasonably foreseeable loss or damage. You are also entitled to have the goods repaired or replaced if the goods fail to be of acceptable quality and the failure does not amount to a major failure. The warranty excludes damage resulting from product misuse or product neglect. The warranty covers domestic use only and does not apply to commercial applications. This warranty is given by Visy Retail Services ABN 42 665 949 673, e-mail: vrs.customerservice@visy.com



### **ELEMENT**



#### **HARDWARE**











# 6 SHELF UNIT 400MM ASSEMBLY INSTRUCTIONS

STEP 2







# 6 SHELF UNIT 400MM ASSEMBLY INSTRUCTIONS

### STEP 4







# 6 SHELF UNIT 400MM ASSEMBLY INSTRUCTIONS







# 6 SHELF UNIT 400MM ASSEMBLY INSTRUCTIONS

#### STEP 8















# 6 SHELF UNIT 400MM ASSEMBLY INSTRUCTIONS

#### STEP 11



MADE IN CHINA
Distributed by:
Visy Retail Services Pty Ltd (AU): 1300 734 714
Visy Board Limited (NZ): 0800 443 058