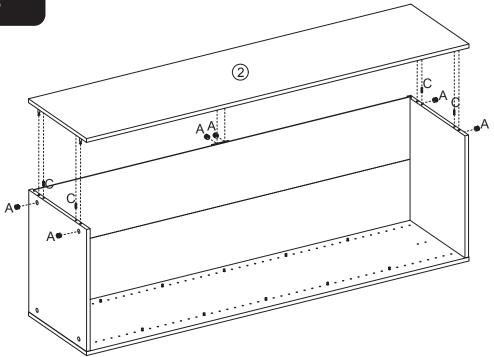

with guarantees which cannot be excluded under the Australian Consumer Law. You are entitled to replacement or refund for a major failure and to compensation for other reasonably foreseeable loss or damage. You are also entitled to have the goods repaired or replaced if the goods fail to be of acceptable quality and the failure does not amount to a major failure. The warranty excludes damage resulting from product misuse or product neglect. The warranty covers domestic use only and does not apply to commercial applications. This warranty is given by Visy Retail Services ABN 42 665 949 673, e-mail: vrs.customerservice@visy.com



### **ELEMENT**



#### **HARDWARE**











# 6 SHELF UNIT 400MM ASSEMBLY INSTRUCTIONS

STEP 2







# 6 SHELF UNIT 400MM ASSEMBLY INSTRUCTIONS

### STEP 4







# 6 SHELF UNIT 400MM ASSEMBLY INSTRUCTIONS







# 6 SHELF UNIT 400MM ASSEMBLY INSTRUCTIONS

#### STEP 8















# 6 SHELF UNIT 400MM ASSEMBLY INSTRUCTIONS

#### STEP 11



MADE IN CHINA
Distributed by:
Visy Retail Services Pty Ltd (AU): 1300 734 714
Visy Board Limited (NZ): 0800 443 058