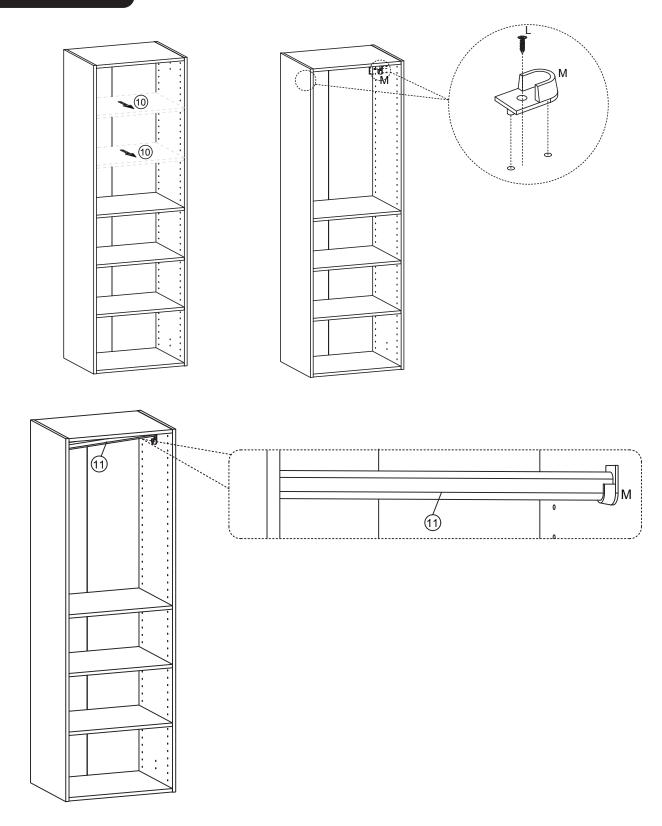

# 6 SHELF UNIT 400MM ASSEMBLY INSTRUCTIONS

#### STEP 8

#### STEP 11

MADE IN CHINA
Distributed by:
Visy Retail Services Pty Ltd (AU): 1300 734 714
Visy Board Limited (NZ): 0800 443 058