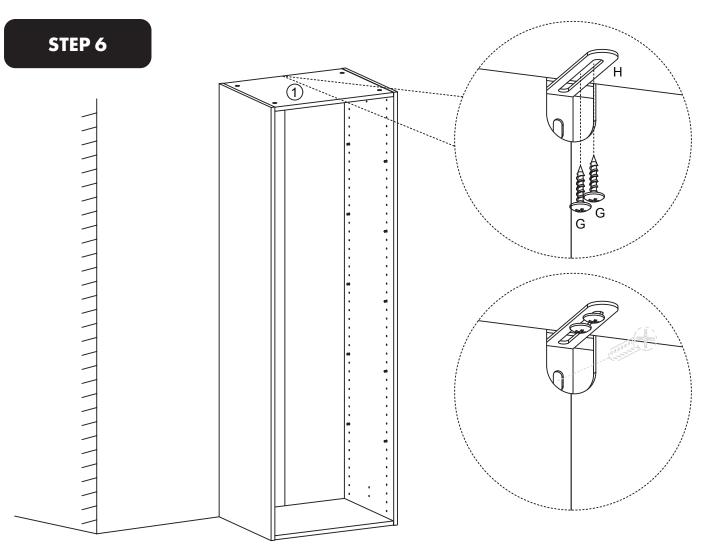

### THIS PRODUCT SHOULD BE PERMANENTLY ANCHORED TO THE WALL OR OTHER SUITABLE SURFACE TO AVOID SERIOUS INJURY OR DEATH.

To help avoid any serious injury or death, this product includes a bracket to prevent toppling. We strongly recommend that this product be permanently fixed to the wall or other suitable surface. Fixing hardware is not included since different surface materials require different attachments. Please seek professional advice if you are in doubt what fixing hardware to use. Regularly check your fixing device.