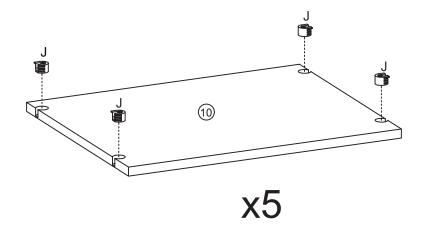

Australian Consumer Law. You are entitled to replacement or refund for a major failure and to compensation for other reasonably foreseeable loss or damage. You are also entitled to have the goods repaired or replaced if the goods fail to be of acceptable quality and the failure does not amount to a major failure. The warranty excludes damage resulting from product misuse or product neglect. The warranty covers domestic use only and does not apply to commercial applications. This warranty is given by Visy Retail Services ABN 42 665 949 673, e-mail: vrs.customerservice@visy.com



### **ELEMENT**



#### **HARDWARE**











# 6 SHELF UNIT 400MM ASSEMBLY INSTRUCTIONS

STEP 2







# 6 SHELF UNIT 400MM ASSEMBLY INSTRUCTIONS

### STEP 4







# 6 SHELF UNIT 400MM ASSEMBLY INSTRUCTIONS







# 6 SHELF UNIT 400MM ASSEMBLY INSTRUCTIONS

#### STEP 8















# 6 SHELF UNIT 400MM ASSEMBLY INSTRUCTIONS

#### STEP 11



MADE IN CHINA
Distributed by:
Visy Retail Services Pty Ltd (AU): 1300 734 714
Visy Board Limited (NZ): 0800 443 058