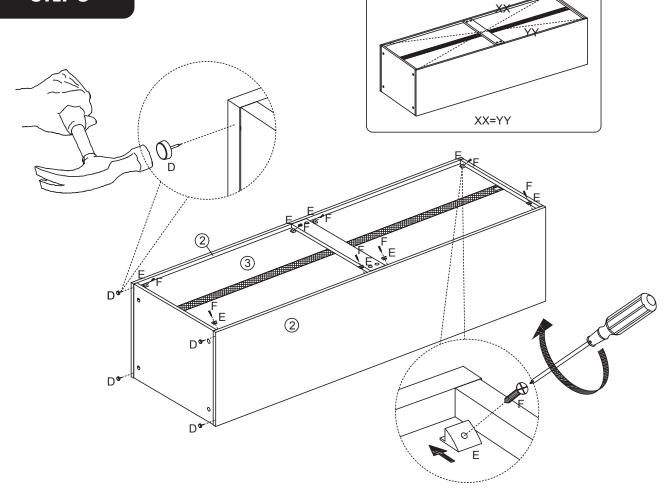

ith guarantees which cannot be excluded under the Australian Consumer Law. You are entitled to replacement or refund for a major failure and to compensation for other reasonably foreseeable loss or damage. You are also entitled to have the goods repaired or replaced if the goods fail to be of acceptable quality and the failure does not amount to a major failure. The warranty excludes damage resulting from product misuse or product neglect. The warranty covers domestic use only and does not apply to commercial applications. This warranty is given by Visy Retail Services ABN 42 665 949 673, e-mail: vrs.customerservice@visy.com



### **ELEMENT**



#### **HARDWARE**











# 6 SHELF UNIT 400MM ASSEMBLY INSTRUCTIONS

STEP 2







# 6 SHELF UNIT 400MM ASSEMBLY INSTRUCTIONS

### STEP 4







# 6 SHELF UNIT 400MM ASSEMBLY INSTRUCTIONS







# 6 SHELF UNIT 400MM ASSEMBLY INSTRUCTIONS

#### STEP 8















# 6 SHELF UNIT 400MM ASSEMBLY INSTRUCTIONS

#### STEP 11



MADE IN CHINA
Distributed by:
Visy Retail Services Pty Ltd (AU): 1300 734 714
Visy Board Limited (NZ): 0800 443 058