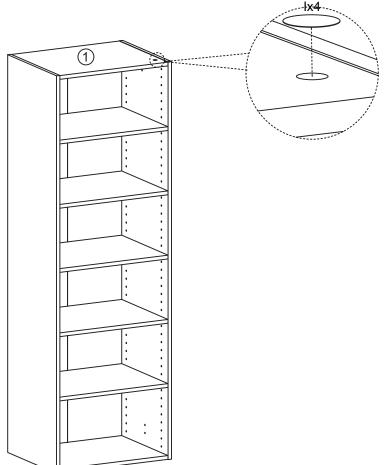

und for a major failure and to compensation for other reasonably foreseeable loss or damage. You are also entitled to have the goods repaired or replaced if the goods fail to be of acceptable quality and the failure does not amount to a major failure. The warranty excludes damage resulting from product misuse or product neglect. The warranty covers domestic use only and does not apply to commercial applications. This warranty is given by Visy Retail Services ABN 42 665 949 673, e-mail: vrs.customerservice@visy.com



### **ELEMENT**



#### **HARDWARE**











# 6 SHELF UNIT 400MM ASSEMBLY INSTRUCTIONS

STEP 2







# 6 SHELF UNIT 400MM ASSEMBLY INSTRUCTIONS

### STEP 4







# 6 SHELF UNIT 400MM ASSEMBLY INSTRUCTIONS







# 6 SHELF UNIT 400MM ASSEMBLY INSTRUCTIONS

#### STEP 8















# 6 SHELF UNIT 400MM ASSEMBLY INSTRUCTIONS

#### STEP 11



MADE IN CHINA
Distributed by:
Visy Retail Services Pty Ltd (AU): 1300 734 714
Visy Board Limited (NZ): 0800 443 058