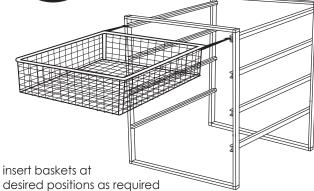

ctor bars.

To start, fit all 4 connector bars to frames so they just hold in place.

To finish the frame assembly, gradually work around each corner with your hammer and wood block, gently tapping the frames and connector bars together.

THIS PRODUCT SHOULD BE ANCHORED TO A WALL OR OTHER SUITABLE SURFACE TO AVOID SERIOUS INJURY OR DEATH.

To help avoid any serious injury or death, this product includes a bracket to prevent toppling. We strongly recommend that this product be permanently fixed to the wall or other suitable surface. Fixing hardware is not included since different surface materials require different attachments. Please seek professional advice if you are in doubt as to which fixing hardware to use. Regularly check your fixing device.

flexistorage.com.au flexistorage.co.nz