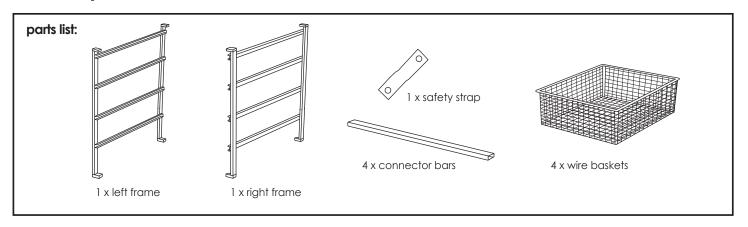

## 4 WIRE BASKET & FRAME KIT 440W X 700H X 540D MM

## assembly instructions

ITEM CODE: 02739/02740