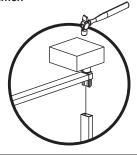

## tools required:

wood block

To construct product, place a wood block over frame and tap lightly with a hammer.

hint: do not try and fully fit one connector bar before starting the other 3 connector bars.

To start, fit all 4 connector bars to frames so they just hold in place.

To finish the frame assembly, gradually work around each corner with your hammer and wood block, gently tapping the frames and connector bars together.