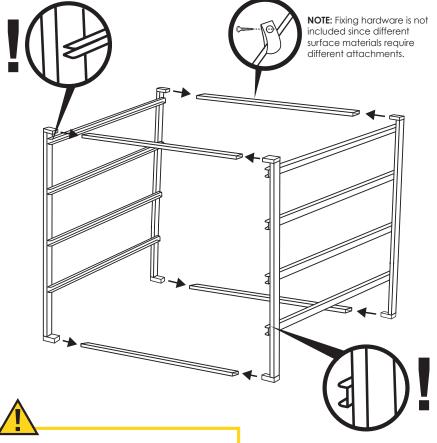

## tools required:

wood block

To construct product, place a wood block over frame and tap lightly with a hammer.

hint: do not try and fully fit one connector bar before starting the other 3 connector bars.

To start, fit all 4 connector bars to frames so they just hold in place.

To finish the frame assembly, gradually work around each corner with your hammer and wood block, gently tapping the frames and connector bars together.

THIS PRODUCT SHOULD BE ANCHORED TO A WALL OR OTHER SUITABLE SURFACE TO AVOID SERIOUS INJURY OR DEATH.

To help avoid any serious injury or death, this product includes a bracket to prevent toppling. We strongly recommend that this product be permanently fixed to the wall or other suitable surface. Fixing hardware is not included since different surface materials require different attachments. Please seek professional advice if you are in doubt as to which fixing hardware to use. Regularly check your fixing device.